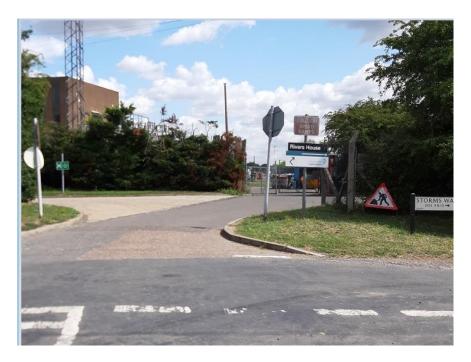

## Entrance Opposite Storms Way:

Entrance to car park is to the **left** of the picture below: