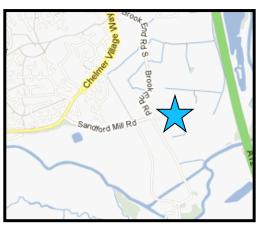

What3words ///oasis.below.mash

Preferred coach access: from Chelmer Village Way use Sandford Mill Road then follow Storms Way (clearly signposted on Chelmer Village Way as Anglian Water or AW treatment works).