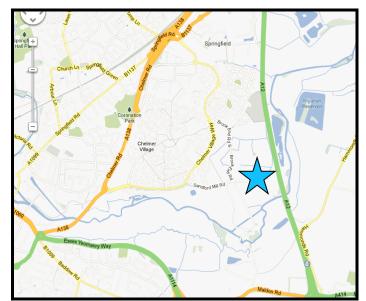

What3words ///oasis.below.mash

Preferred coach access: from Chelmer Village Way use Sandford Mill Road then follow Storms Way (clearly signposted on Chelmer Village Way as Anglian Water or AW treatment works).